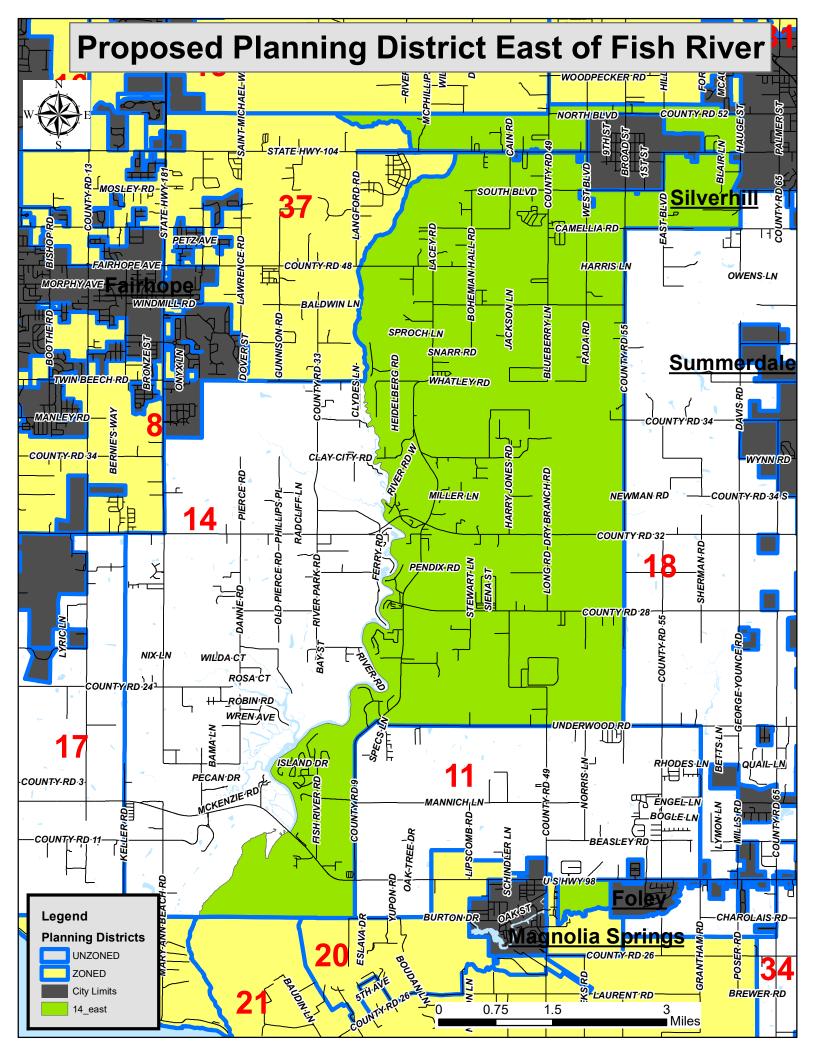

#### CERTIFICATION OF PLANNING DISTRICT 14 PETITION FOR ZONING REFERENDUM

WHEREAS, pursuant to the requirements set forth in Act No. 91-719, 1991 Regular Session of the Legislature of Alabama (Acts 1991, Vol. 2, p. 1389), as amended by Act No. 93-668, 1993 Regular Session of the Legislature of Alabama (Acts 1993, Vol. 2, p. 1206), as amended by Act No. 98-665, 1998 Regular Session of the Legislature of Alabama (Acts 1998, Vol. 2, p. 1455), as amended by Act No. 2006-609, Regular Session of the Legislature of Alabama (Acts 2006, p. 1672, Section 1), as amended by Act No. 2010-719, Regular Session of the Legislature of Alabama (Acts 2010, p. 1782, Section 1), as amended by Act. No. 2020-177, Regular Session of the Legislature of Alabama [hereinafter referred to as Act No. 91-719, as amended, specifically Section 8, the County Commission of Baldwin County, Alabama, based on the review completed by the Judge of Probate, hereby certifies the accuracy of a Petition, accepted by the Baldwin County Planning and Zoning Department staff on January 30, 2023, at which it appears to this honorable body that 10 percent (10%) of the qualified electors of Proposed Planning (Zoning) District No. 14 have signed said petition requesting that an election be held pursuant to said Section 8;

NOW THEREFORE, BE IT RESOLVED, BY THE BALDWIN COUNTY COMMISSION, IN REGULAR SESSION ASSEMBLED, That the said aforementioned Proposed Planning (Zoning) District No. 14 petition, is hereby **CERTIFIED**.